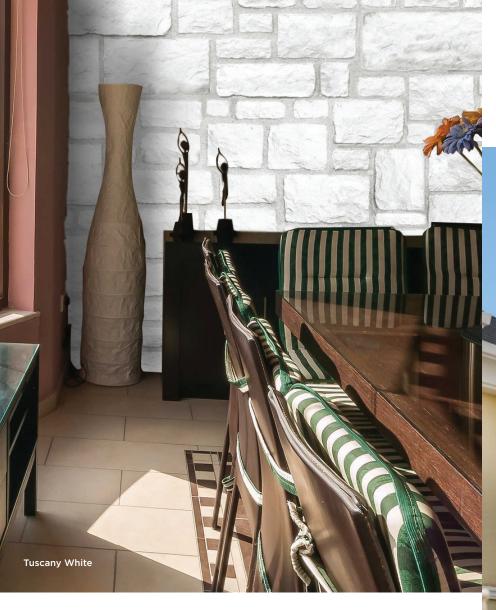

Tuscany Champagne

## Easy To Choose A Colour

Tuscany White

laid with mortar color "Off White"

Tuscany White

laid with mortar color "Colonial Ivory"

laid with mortar color "Pastel Ivory"

laid with mortar color "Colonial Ivory"