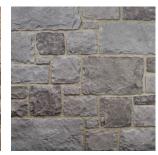

laid with mortar color "Ash Gray"

laid with mortar color "Off White"

Tuscany Lava

Tuscany Brown

laid with mortar color "Brown Sugar"

laid with mortar

laid with mortar color "Colonial Ivory"

Tuscany **Gray** 