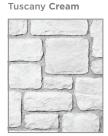

## Easy To Choose A Colour

Tuscany White

laid with mortar color "Off White"

Tuscany White

laid with mortar color "Colonial Ivory"

laid with mortar color "Pastel Ivory"

laid with mortar color "Colonial Ivory"