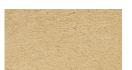

#### Corner

160-310 mm L.a 70-80 mm L.b 110-180 mm

22 kg\*

35-40 mm

1.55 ml\*

Tuscany White

Tuscany Cream

Tuscany Champagne