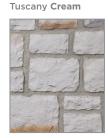

## Easy To Choose A Colour

Tuscany White

laid with mortar color "Off White"

Tuscany White

laid with mortar color "Colonial Ivory"

laid with mortar color "Pastel Ivory"

laid with mortar color "Colonial Ivory"