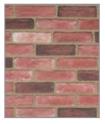

### Masterbrick Aged Red

laid with mortar color "Cameo Beige"

laid with mortar color "Brown Suger"

laid with mortar color "Colonial Ivory"

laid with mortar color "Terracotta"

laid with mortar

color "Mocca Brown"