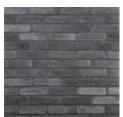

#### Masterbrick Black

laid with mortar color "Volcanic Gray"

laid with mortar color "Terracotta"

laid with mortar color "Pastel Ivory"

laid with mortar color "Mocca Brown"

laid with mortar color "Olive Green"