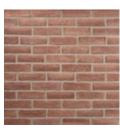

#### Masterbrick Red Tarnished

laid with mortar color "Colonial Ivory"

laid with mortar

color "Terracotta"

laid with mortar

color "Brown Sugar"

laid with mortar

color "Terracotta"