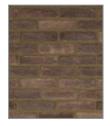

#### Masterbrick Dark Red

laid with mortar color "Volcanic Gray"

laid with mortar color "Dramatic Black"

laid with mortar color "Terracotta"

laid with mortar color "Ash Gray"

laid with mortar color "Mocca Brown"