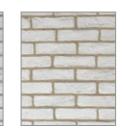

#### Masterbrick White

laid with mortar color "Volcanic Gray"

Masterbrick White Grained

color "Volcanic Gray" color "Colonial Ivory"