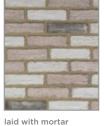

#### Masterbrick Red Tarnished

laid with mortar color "Colonial Ivory"

laid with mortar

color "Terracotta"

laid with mortar

color "Brown Sugar"

laid with mortar

color "Terracotta"

laid with mortar color "Pastel Ivory"

laid with mortar color "Volcanic Gray"

laid with mortar color "Pastel Ivory"

laid with mortar color "Olive Green"

laid with mortar color "Brown Sugar"

laid with mortar color "Dramatic Black"

laid with mortar color "Asg Gray"

laid with mortar color "Colonial Ivory"

laid with mortar color "Antique Beige"

laid with mortar color "Colonial Ivory"

laid with mortar

color "Ash Gray"