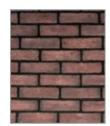

#### Masterbrick Dark Red

laid with mortar color "Volcanic Gray"

laid with mortar color "Dramatic Black"

laid with mortar color "Terracotta"

laid with mortar color "Ash Gray"

laid with mortar color "Mocca Brown"

laid with mortar color "Antique Beige"

laid with mortar color "Dramatic Black"

laid with mortar color "Dramatic Black"

laid with mortar color "Colonial Ivory'

laid with mortar color "Cameo Beige"