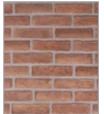

### Masterbrick Aged Red

laid with mortar color "Cameo Beige"

laid with mortar color "Brown Suger"

laid with mortar color "Colonial Ivory"

laid with mortar color "Terracotta"

laid with mortar

color "Mocca Brown"

laid with mortar color "Antique Beige"

laid with mortar color "Terracotta"

laid with mortar color "Volcanic Gray"

laid with mortar color "Olive Green"