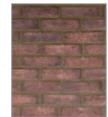

### Masterbrick Aged Red

laid with mortar color "Cameo Beige"

laid with mortar color "Brown Suger"

laid with mortar color "Colonial Ivory"

laid with mortar color "Terracotta"

laid with mortar

color "Mocca Brown"