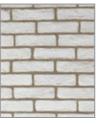

#### White 108153

Red Tarnished 106061

Aged Red 108162

White Grained 108216

Dark Red 106063

Amber 105955

Brown 1110153

Dusk 106059

#### Masterbrick White

laid with mortar color "Volcanic Gray"

Masterbrick White Grained

color "Volcanic Gray" color "Colonial Ivory"