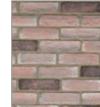

#### Masterbrick Dark Red

laid with mortar color "Volcanic Gray"

laid with mortar color "Dramatic Black"

laid with mortar color "Terracotta"

laid with mortar color "Ash Gray"

laid with mortar color "Mocca Brown"