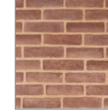

#### Masterbrick Dark Red

laid with mortar color "Volcanic Gray"

laid with mortar color "Dramatic Black"

laid with mortar color "Terracotta"

laid with mortar color "Ash Gray"

laid with mortar color "Mocca Brown"

laid with mortar color "Antique Beige"

laid with mortar color "Dramatic Black"

laid with mortar color "Dramatic Black"

laid with mortar color "Colonial Ivory'

laid with mortar color "Cameo Beige"