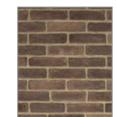

### Masterbrick Aged Red

laid with mortar color "Cameo Beige"

laid with mortar color "Brown Suger"

laid with mortar color "Colonial Ivory"

laid with mortar color "Terracotta"

laid with mortar

color "Mocca Brown"