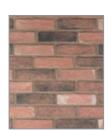

### Masterbrick Aged Red

laid with mortar color "Cameo Beige"

laid with mortar color "Brown Suger"

laid with mortar color "Colonial Ivory"

laid with mortar color "Terracotta"

laid with mortar

color "Mocca Brown"