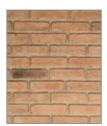

### Masterbrick Aged Red

laid with mortar color "Cameo Beige"

laid with mortar color "Brown Suger"

laid with mortar color "Colonial Ivory"

laid with mortar color "Terracotta"

laid with mortar

color "Mocca Brown"

laid with mortar color "Antique Beige"

laid with mortar color "Terracotta"

laid with mortar color "Volcanic Gray"

laid with mortar color "Olive Green"