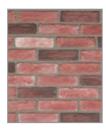

#### Masterbrick Dark Red

laid with mortar color "Volcanic Gray"

laid with mortar color "Dramatic Black"

laid with mortar color "Terracotta"

laid with mortar color "Ash Gray"

laid with mortar color "Mocca Brown"