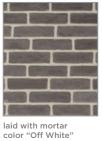

## Mathios Grout Collection

Off White

**Colonial Ivory** 

Olive Green

laid with mortar color "Olive Green"

Antique Beige

Pastel Ivory

Ash Gray