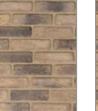

#### Masterbrick Khaki

laid with mortar color "Ash Gray"

laid with mortar

color "Volcanic Gray"

laid with mortar color "Olive Green"