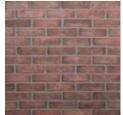

### Masterbrick Aged Red

laid with mortar color "Cameo Beige"

laid with mortar color "Brown Suger"

laid with mortar color "Colonial Ivory"

laid with mortar color "Terracotta"

laid with mortar

color "Mocca Brown"