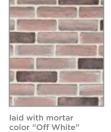

#### Masterbrick White

laid with mortar color "Volcanic Gray"

Masterbrick White Grained

color "Volcanic Gray" color "Colonial Ivory"