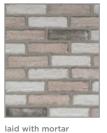

#### Masterbrick Amber

laid with mortar color "Coral Sand"

#### Masterbrick **Dusk**

laid with mortar color "Ash Gray"