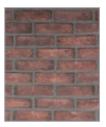

#### Masterbrick Dark Red

laid with mortar color "Volcanic Gray"

laid with mortar color "Dramatic Black"

laid with mortar color "Terracotta"

laid with mortar color "Ash Gray"

laid with mortar color "Mocca Brown"