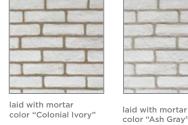

#### Masterbrick **Dusk**

laid with mortar color "Ash Gray"

laid with mortar color "Asg Gray"

laid with mortar color "Colonial Ivory"

laid with mortar color "Antique Beige"

laid with mortar color "Colonial Ivory"

laid with mortar

color "Ash Gray"