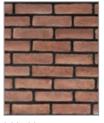

### Masterbrick Aged Red

laid with mortar color "Cameo Beige"

laid with mortar color "Brown Suger"

laid with mortar color "Colonial Ivory"

laid with mortar color "Terracotta"

laid with mortar

color "Mocca Brown"

laid with mortar color "Antique Beige"

laid with mortar color "Terracotta"

laid with mortar color "Volcanic Gray"

laid with mortar color "Olive Green"