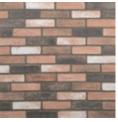

### Masterbrick Aged Red

laid with mortar color "Cameo Beige"

laid with mortar color "Brown Suger"

laid with mortar color "Colonial Ivory"

laid with mortar color "Terracotta"

laid with mortar

color "Mocca Brown"