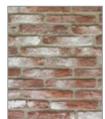

#### Colonial Brick Vintage Red

laid with mortar color "Ash Gray"

laid with mortar color "Pastel Ivory"

laid with mortar color "Colonial Ivory"

laid with mortar color "Antique Beige"

laid with mortar color "Terracotta"