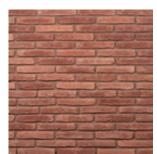

**Amber** 111379

Keramos 111227

Khaki 111377

Vintage Red 111228

**Ash Gray** 111229

Corners

#### Colonial Brick Vintage Red

laid with mortar color "Ash Gray"

laid with mortar color "Pastel Ivory"

laid with mortar color "Colonial Ivory"

laid with mortar color "Antique Beige"

laid with mortar color "Terracotta"