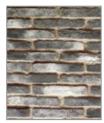

## Colonial Brick Ash Gray

laid with mortar color "Antique Beige"

laid with mortar color "Pastel Ivory"

laid with mortar color "Colonial Ivory"

laid with mortar color "Volcanic Gray"

laid with mortar color "Ash Gray"