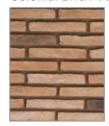

#### Colonial Brick Keramos

laid with mortar color "Antique Beige"

laid with mortar color "Ash Gray"

laid with mortar color "Cameo Beige"

laid with mortar color "Coral Sand"

laid with mortar color "Off White"

laid with mortar color "Ash Gray"