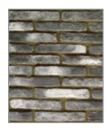

## Colonial Brick Ash Gray

laid with mortar color "Antique Beige"

laid with mortar color "Pastel Ivory"

laid with mortar color "Colonial Ivory"

laid with mortar color "Volcanic Gray"

laid with mortar color "Ash Gray"

laid with mortar color "Olive Green"