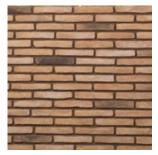

**Amber** 111379

Keramos 111227

Khaki 111377

Vintage Red 111228

**Ash Gray** 111229

Corners

#### Colonial Brick Khaki

laid with mortar

laid with mortar color "Pastel Ivory"

laid with mortar color "Colonial Ivory"

laid with mortar color "Volcanic Gray"

laid with mortar color "Olive Green"

laid with mortar color "Cameo Beige"