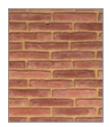

#### Colonial Brick Keramos

laid with mortar color "Antique Beige"

laid with mortar color "Ash Gray"

laid with mortar color "Cameo Beige"

laid with mortar color "Coral Sand"

laid with mortar color "Off White"

laid with mortar color "Ash Gray"