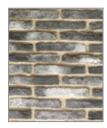

## Colonial Brick Ash Gray

laid with mortar color "Antique Beige"

laid with mortar color "Pastel Ivory"

laid with mortar color "Colonial Ivory"

laid with mortar color "Volcanic Gray"

laid with mortar color "Ash Gray"