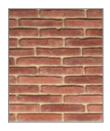

#### Colonial Brick Amber

laid with mortar color "Brown Suger"

laid with mortar color "Coral Sand"

laid with mortar color "Ash Gray"

laid with mortar color "Pastel Ivory"

laid with mortar color "Volcanic Gray"

laid with mortar color "Mocca Brown"