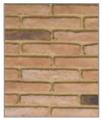

#### Colonial Brick Amber

laid with mortar color "Brown Suger"

laid with mortar color "Coral Sand"

laid with mortar color "Ash Gray"

laid with mortar color "Pastel Ivory"

laid with mortar color "Volcanic Gray"

laid with mortar color "Mocca Brown"