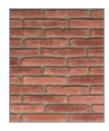

## Colonial Brick Ash Gray

laid with mortar color "Antique Beige"

laid with mortar color "Pastel Ivory"

laid with mortar color "Colonial Ivory"

laid with mortar color "Volcanic Gray"

laid with mortar color "Ash Gray"

laid with mortar color "Olive Green"