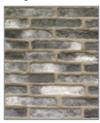

## Colonial Brick Ash Gray

laid with mortar color "Antique Beige"

laid with mortar color "Pastel Ivory"

laid with mortar color "Colonial Ivory"

laid with mortar color "Volcanic Gray"

laid with mortar color "Ash Gray"