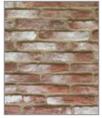

#### Colonial Brick Vintage Red

laid with mortar color "Ash Gray"

laid with mortar color "Pastel Ivory"

laid with mortar color "Colonial Ivory"

laid with mortar color "Antique Beige"

laid with mortar color "Terracotta"

laid with mortar color "Mocca Brown"