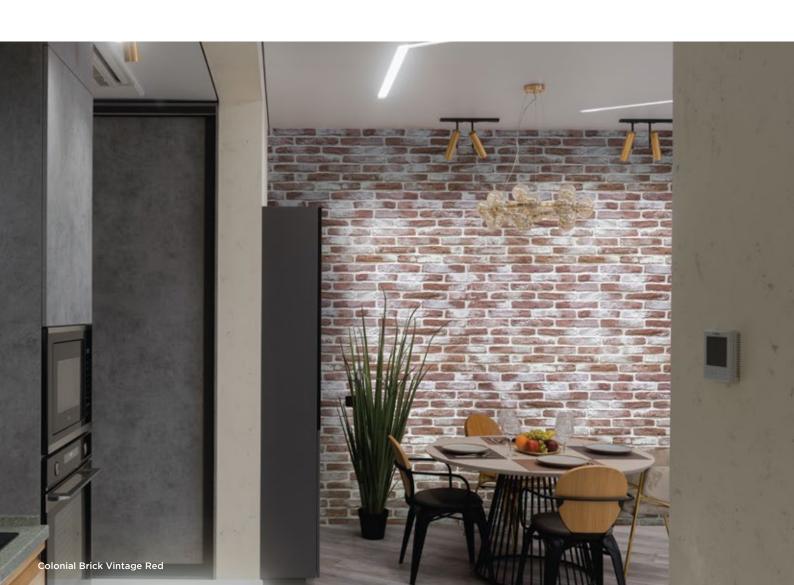

#### Colonial Brick Vintage Red

laid with mortar color "Ash Gray"

laid with mortar color "Pastel Ivory"

laid with mortar color "Colonial Ivory"

laid with mortar color "Antique Beige"

laid with mortar color "Terracotta"