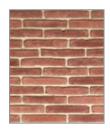

#### Colonial Brick Khaki

laid with mortar

laid with mortar color "Pastel Ivory"

laid with mortar color "Colonial Ivory"

laid with mortar color "Volcanic Gray"

laid with mortar color "Olive Green"

laid with mortar color "Cameo Beige"