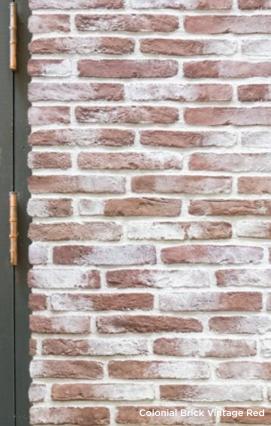

**Amber** 111379

Keramos 111227

Khaki 111377

Vintage Red 111228

**Ash Gray** 111229

Corners

#### Colonial Brick Vintage Red

laid with mortar color "Ash Gray"

laid with mortar color "Pastel Ivory"

laid with mortar color "Colonial Ivory"

laid with mortar color "Antique Beige"

laid with mortar color "Terracotta"