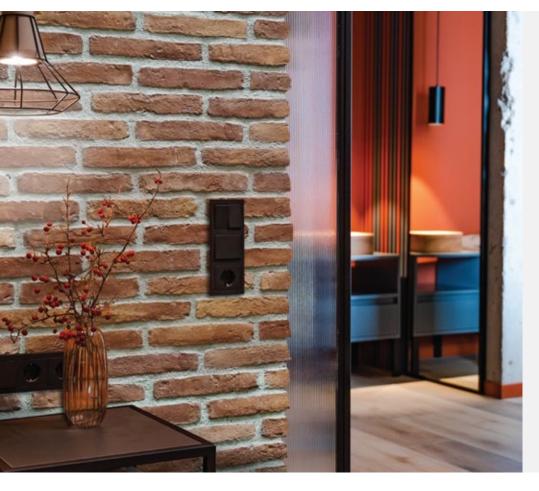

## Cool and moody are the name of the game when it comes to industrial design

Long linear pieces with soft, rounded edges compose the Colonial Brick Collection. The thickness of the bricks allow you to explore various grouting style. Try wide joint with a deep rake finish and highlight each brick individually or grout in the same level of the brick for smoother result.

## Installation flexibility

- Intended for interior as well as exterior architectural applications
- Can be placed on any type of surface: insulating facades, walls, plasterboard, concrete, wood, glass, tiles, prefabricated walls.
- Ready to use