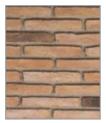

#### Colonial Brick Khaki

laid with mortar

laid with mortar color "Pastel Ivory"

laid with mortar color "Colonial Ivory"

laid with mortar color "Volcanic Gray"

laid with mortar color "Olive Green"

laid with mortar color "Cameo Beige"