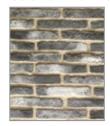

## Colonial Brick Ash Gray

laid with mortar color "Antique Beige"

laid with mortar color "Pastel Ivory"

laid with mortar color "Colonial Ivory"

laid with mortar color "Volcanic Gray"

laid with mortar color "Ash Gray"