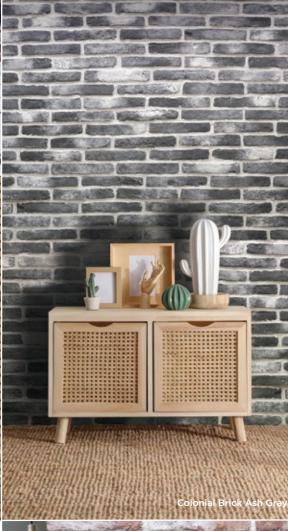

**Amber** 111379

Keramos 111227

Khaki 111377

Vintage Red 111228

**Ash Gray** 111229

Corners

## Colonial Brick Ash Gray

laid with mortar color "Antique Beige"

laid with mortar color "Pastel Ivory"

laid with mortar color "Colonial Ivory"

laid with mortar color "Volcanic Gray"

laid with mortar color "Ash Gray"