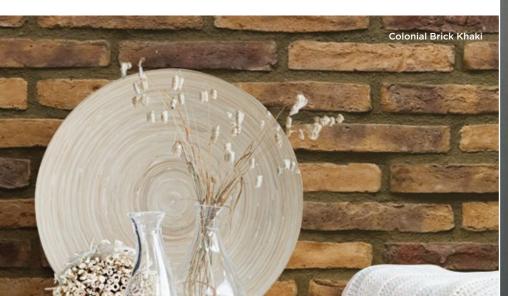

**Amber** 111379

Keramos 111227

Khaki 111377

Vintage Red 111228

**Ash Gray** 111229

Corners

#### Colonial Brick Khaki

laid with mortar

laid with mortar color "Pastel Ivory"

laid with mortar color "Colonial Ivory"

laid with mortar color "Volcanic Gray"

laid with mortar color "Olive Green"

laid with mortar color "Cameo Beige"