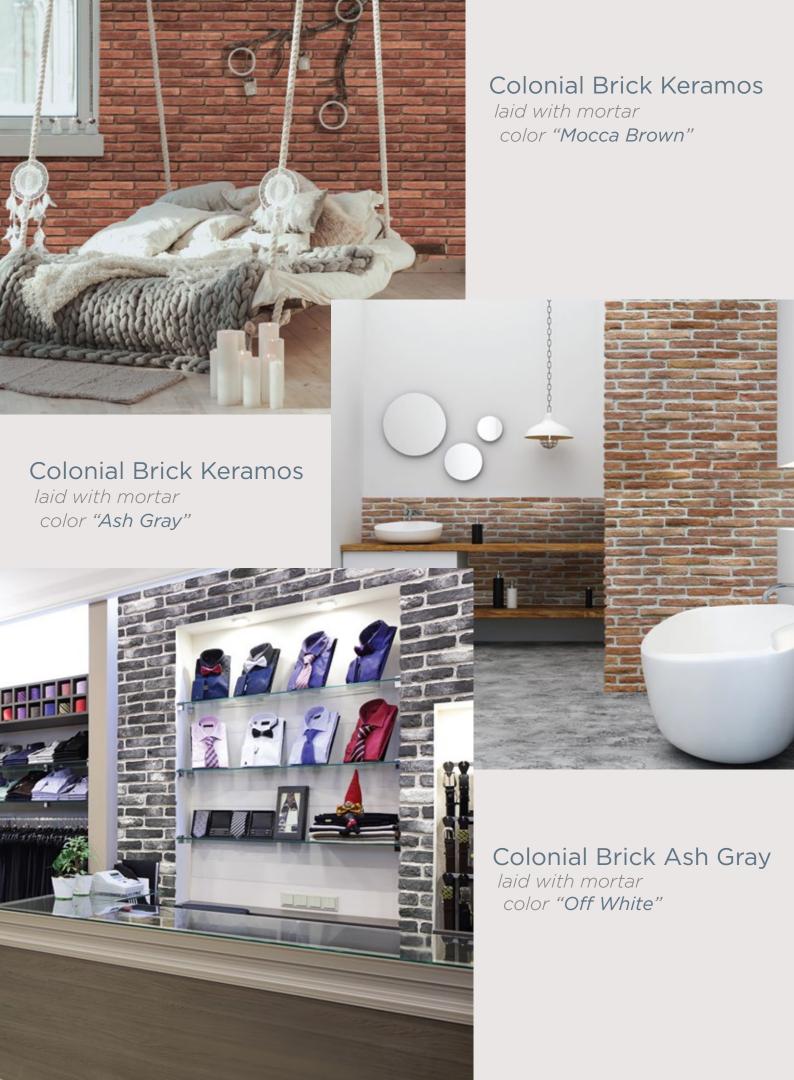

#### Colonial Brick Keramos

laid with mortar color "Antique Beige"

laid with mortar color "Ash Gray"

laid with mortar color "Cameo Beige"

laid with mortar color "Coral Sand"

laid with mortar color "Off White"

laid with mortar color "Ash Gray"

laid with mortar color "Mocca Brown"

## Colonial Brick Ash Gray

laid with mortar color "Antique Beige"

laid with mortar color "Pastel Ivory"

laid with mortar color "Colonial Ivory"

laid with mortar color "Volcanic Gray"

laid with mortar color "Ash Gray"