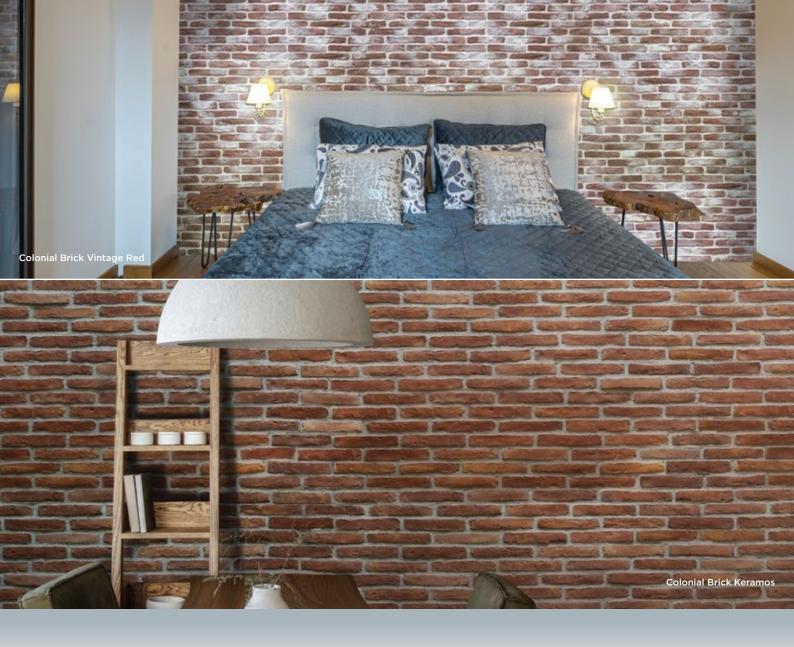

## Cool and moody are the name of the game when it comes to industrial design

Long linear pieces with soft, rounded edges compose the Colonial Brick Collection. The thickness of the bricks allow you to explore various grouting style. Try wide joint with a deep rake finish and highlight each brick individually or grout in the same level of the brick for smoother result.

# Industrial Design,

Industrial interior design is with no doubt one of the most requested styles these days.
In particular, rustic industrial decor is gaining a lot of popularity.

#### Colonial Brick Vintage Red

laid with mortar color "Ash Gray"

laid with mortar color "Pastel Ivory"

laid with mortar color "Colonial Ivory"

laid with mortar color "Antique Beige"

laid with mortar color "Terracotta"

#### Colonial Brick Keramos

laid with mortar color "Antique Beige"

laid with mortar color "Ash Gray"

laid with mortar color "Cameo Beige"

laid with mortar color "Coral Sand"

laid with mortar color "Off White"