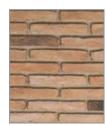

## Colonial Brick Ash Gray

laid with mortar color "Antique Beige"

laid with mortar color "Pastel Ivory"

laid with mortar color "Colonial Ivory"

laid with mortar color "Volcanic Gray"

laid with mortar color "Ash Gray"

laid with mortar color "Olive Green"