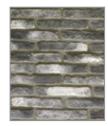

## Colonial Brick Ash Gray

laid with mortar color "Antique Beige"

laid with mortar color "Pastel Ivory"

laid with mortar color "Colonial Ivory"

laid with mortar color "Volcanic Gray"

laid with mortar color "Ash Gray"