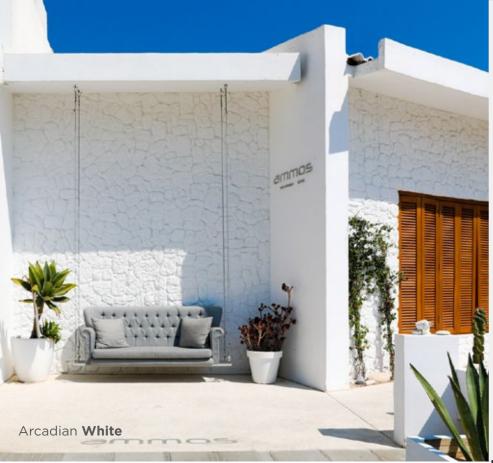

\*pro Carton

Arcadian White

Corner A

Arcadian **Taube** with **Pastel Ivory** Grout

Corner B

"Rustic Style,,

Arcadian Taupe

Rustic design styles are composed of natural elements.
Whether they are colors, texture, or materials, rustic design is built upon the natural look and feel.