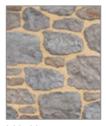

#### Arcadian

laid with mortar color "Off White"

laid with mortar color "Coral Sand"

laid with mortar color "Antique Beige"

laid with mortar color "Ash Gray"

laid with mortar color "Pastel Ivory"

laid with mortar color "Olive Green"