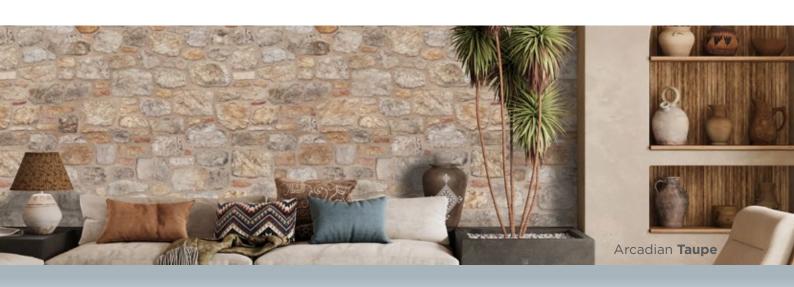

# Stones have always fascinated and inspired people

Arcadian is a hymn to rustic beauty. Random stones of various sizes and earthy tones bring a little taste of the serenity and beauty of the Mediterranean region.

Create a unique provincial style facade or eye catching exterior walls. Alternatively, combine it with crude wood and steel or industrial elements such as Masterbrick & Colonial bricks and create dynamic interiors with interesting contrast.

\*pro Carton

Arcadian White

Corner A

Arcadian **Taube** with **Pastel Ivory** Grout

Corner B

"Rustic Style,,

Arcadian Taupe

Rustic design styles are composed of natural elements.
Whether they are colors, texture, or materials, rustic design is built upon the natural look and feel.