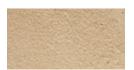

#### Arcadian

laid with mortar color "Off White"

laid with mortar color "Coral Sand"

laid with mortar color "Antique Beige"

laid with mortar color "Ash Gray"

laid with mortar color "Pastel Ivory"

laid with mortar color "Olive Green"