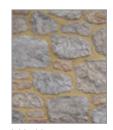

#### Arcadian

laid with mortar color "Off White"

laid with mortar color "Coral Sand"

laid with mortar color "Antique Beige"

laid with mortar color "Ash Gray"

laid with mortar color "Pastel Ivory"

laid with mortar color "Olive Green"