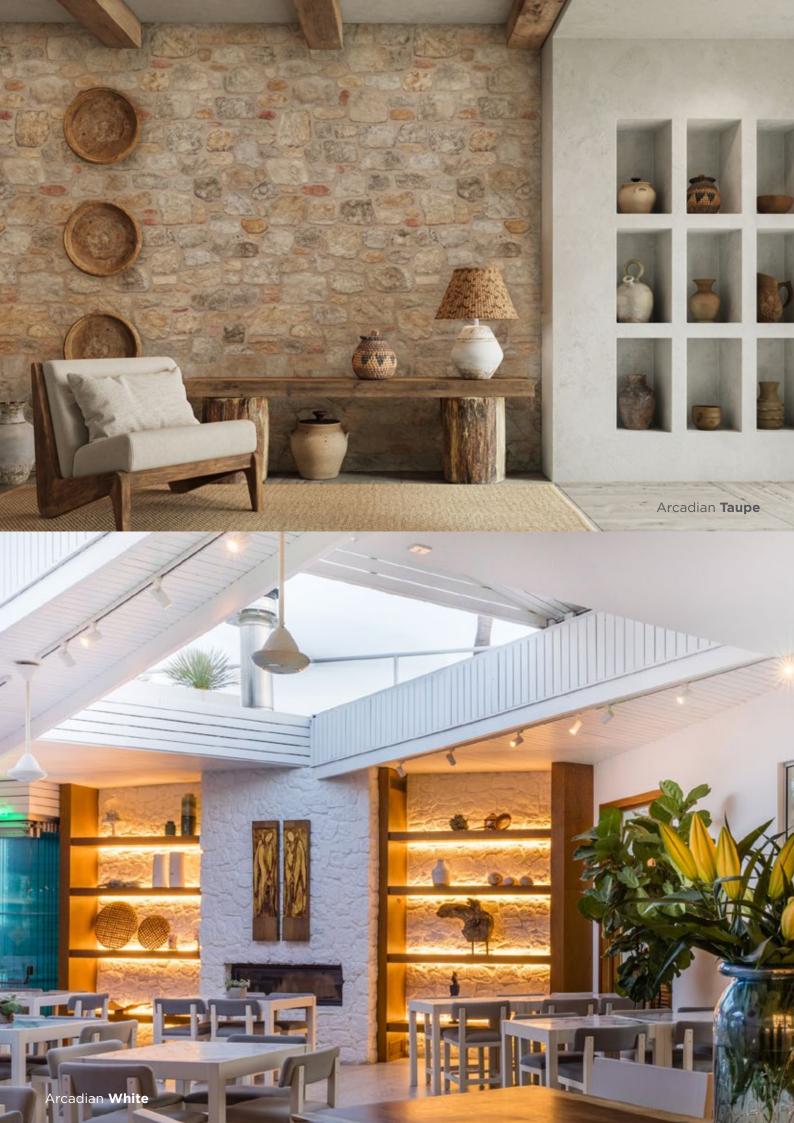

# Stones have always fascinated and inspired people

Arcadian is a hymn to rustic beauty. Random stones of various sizes and earthy tones bring a little taste of the serenity and beauty of the Mediterranean region.

Create a unique provincial style facade or eye catching exterior walls. Alternatively, combine it with crude wood and steel or industrial elements such as Masterbrick & Colonial bricks and create dynamic interiors with interesting contrast.

\*pro Carton

Arcadian White

Corner A

Arcadian **Taube** with **Pastel Ivory** Grout

Corner B

"Rustic Style,,

Arcadian Taupe

Rustic design styles are composed of natural elements.
Whether they are colors, texture, or materials, rustic design is built upon the natural look and feel.