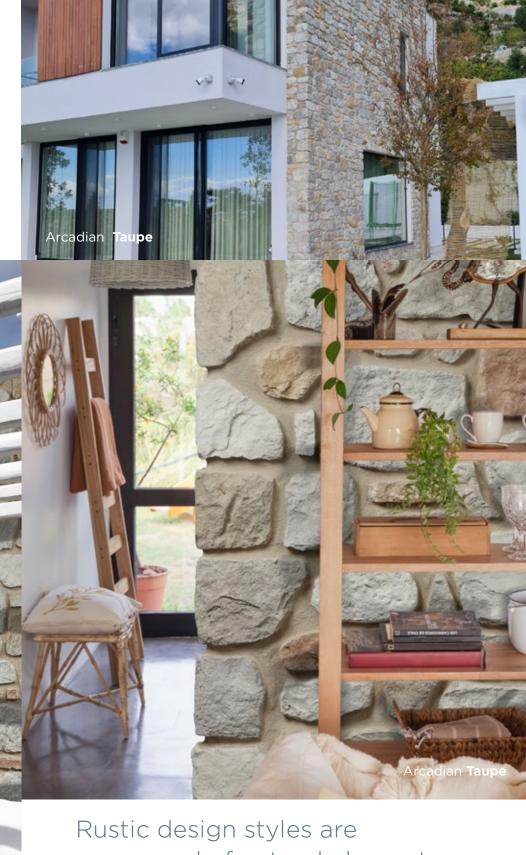

\*pro Carton

Arcadian White

Corner A

Arcadian **Taube** with **Pastel Ivory** Grout

Corner B

"Rustic Style,,

Arcadian Taupe

Rustic design styles are composed of natural elements.
Whether they are colors, texture, or materials, rustic design is built upon the natural look and feel.