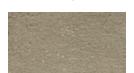

#### Arcadian

laid with mortar color "Off White"

laid with mortar color "Coral Sand"

laid with mortar color "Antique Beige"

laid with mortar color "Ash Gray"

laid with mortar color "Pastel Ivory"

laid with mortar color "Olive Green"