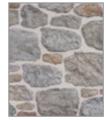

#### Arcadian

laid with mortar color "Off White"

laid with mortar color "Coral Sand"

laid with mortar color "Antique Beige"

laid with mortar color "Ash Gray"

laid with mortar color "Pastel Ivory"

laid with mortar color "Olive Green"