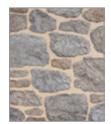

#### Arcadian

laid with mortar color "Off White"

laid with mortar color "Coral Sand"

laid with mortar color "Antique Beige"

laid with mortar color "Ash Gray"

laid with mortar color "Pastel Ivory"

laid with mortar color "Olive Green"