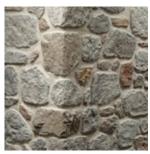

# Stones have always fascinated and inspired people

Arcadian is a hymn to rustic beauty. Random stones of various sizes and earthy tones bring a little taste of the serenity and beauty of the Mediterranean region.

Create a unique provincial style facade or eye catching exterior walls. Alternatively, combine it with crude wood and steel or industrial elements such as Masterbrick & Colonial bricks and create dynamic interiors with interesting contrast.