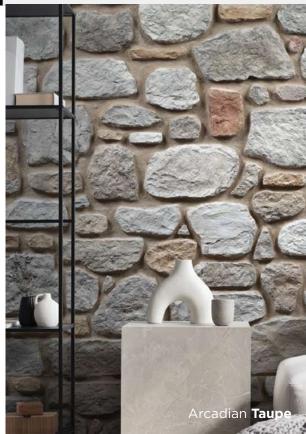

\*pro Carton

Arcadian White

Corner A

Arcadian **Taube** with **Pastel Ivory** Grout

Corner B

"Rustic Style,,

Arcadian Taupe

Rustic design styles are composed of natural elements.
Whether they are colors, texture, or materials, rustic design is built upon the natural look and feel.