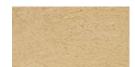

#### Arcadian

laid with mortar color "Off White"

laid with mortar color "Coral Sand"

laid with mortar color "Antique Beige"

laid with mortar color "Ash Gray"

laid with mortar color "Pastel Ivory"

laid with mortar color "Olive Green"