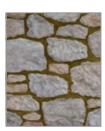

#### Arcadian

laid with mortar color "Off White"

laid with mortar color "Coral Sand"

laid with mortar color "Antique Beige"

laid with mortar color "Ash Gray"

laid with mortar color "Pastel Ivory"

laid with mortar color "Olive Green"