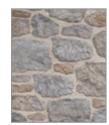

#### Arcadian

laid with mortar color "Off White"

laid with mortar color "Coral Sand"

laid with mortar color "Antique Beige"

laid with mortar color "Ash Gray"

laid with mortar color "Pastel Ivory"

laid with mortar color "Olive Green"