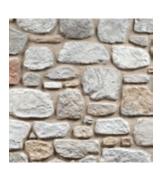

# Stones have always fascinated and inspired people

Arcadian is a hymn to rustic beauty. Random stones of various sizes and earthy tones bring a little taste of the serenity and beauty of the Mediterranean region.

Create a unique provincial style facade or eye catching exterior walls. Alternatively, combine it with crude wood and steel or industrial elements such as Masterbrick & Colonial bricks and create dynamic interiors with interesting contrast.