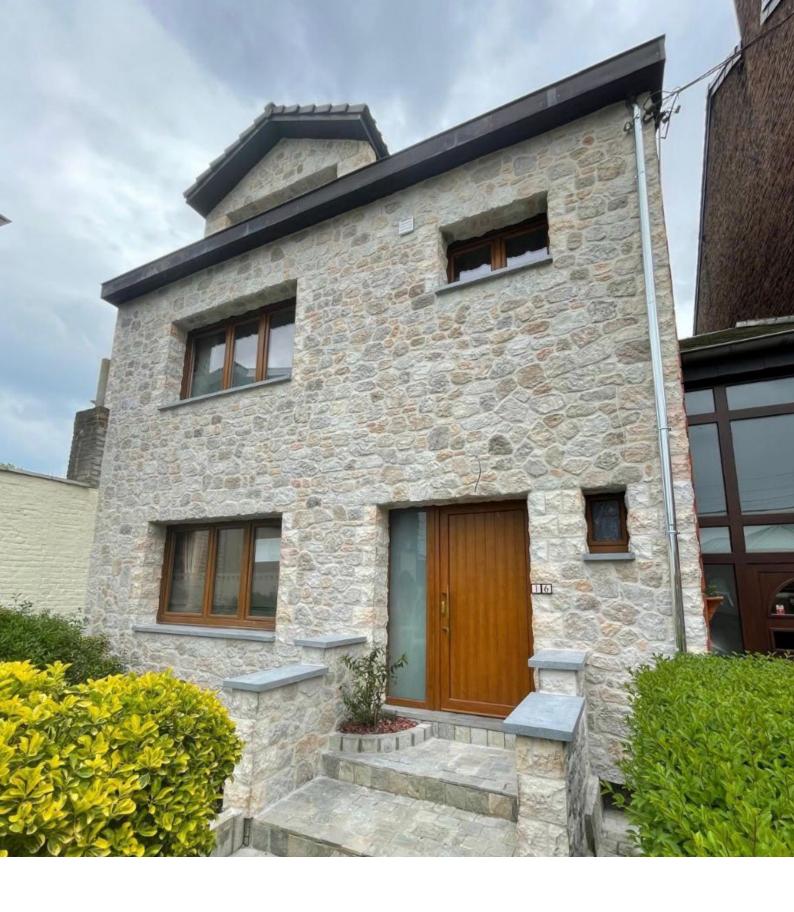

# Stones have always fascinated and inspired people

Arcadian is a hymn to rustic beauty. Random stones of various sizes and earthy tones bring a little taste of the serenity and beauty of the Mediterranean region.

Create a unique provincial style facade or eye catching exterior walls. Alternatively, combine it with crude wood and steel or industrial elements such as Masterbrick & Colonial bricks and create dynamic interiors with interesting contrast.

\*pro Carton

Arcadian White

Corner A

Arcadian **Taube** with **Pastel Ivory** Grout

Corner B

"Rustic Style,,

Arcadian Taupe

Rustic design styles are composed of natural elements.
Whether they are colors, texture, or materials, rustic design is built upon the natural look and feel.