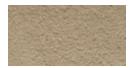

#### Arcadian

laid with mortar color "Off White"

laid with mortar color "Coral Sand"

laid with mortar color "Antique Beige"

laid with mortar color "Ash Gray"

laid with mortar color "Pastel Ivory"

laid with mortar color "Olive Green"