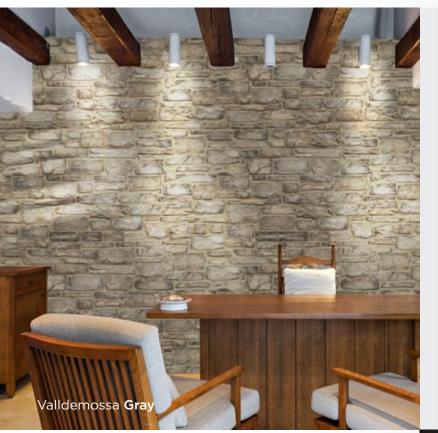

## Stones have always fascinated and inspired people

Inspired by the homonymous village, Valldemossa by Mathios Stone exhibits a warm, earthy color palette with varying shades of tan and grey. Add a touch of Mediterranean charm and elegance to any architectural design, whether used in traditional or contemporary settings. Prized for its unique aesthetic appeal, versatility, and durability, Valldemossa is a timeless and sophisticated choice for architectural and design projects.

## Valldemosa Collection

Valldemossa **Gray** with Mathios Grout **Ash Gray** 

Valldemossa Corner

Valldemossa **Earth** with Mathios Grout **Brown Sugar** 

Valldemossa Earth