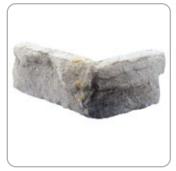

|                   | Flat              | Corner                          |
|-------------------|-------------------|---------------------------------|
| $\mathbf{T}$      | 40-170 mm         | 73-103 mm                       |
| $\leftrightarrow$ | 105-470 mm        | L.a 160-175 mm<br>L.b 70-120 mm |
| *                 | 17-32 mm          | 18-27 mm                        |
| X                 | 24 kg*            | 16 kg*                          |
| XX<br>XX          | 1 m <sup>2*</sup> | 2,4 ml*                         |

## Valldemosa Collection

Valldemossa **Gray** with Mathios Grout **Ash Gray** 

Valldemossa Corner

Valldemossa **Earth** with Mathios Grout **Brown Sugar** 

Valldemossa Earth