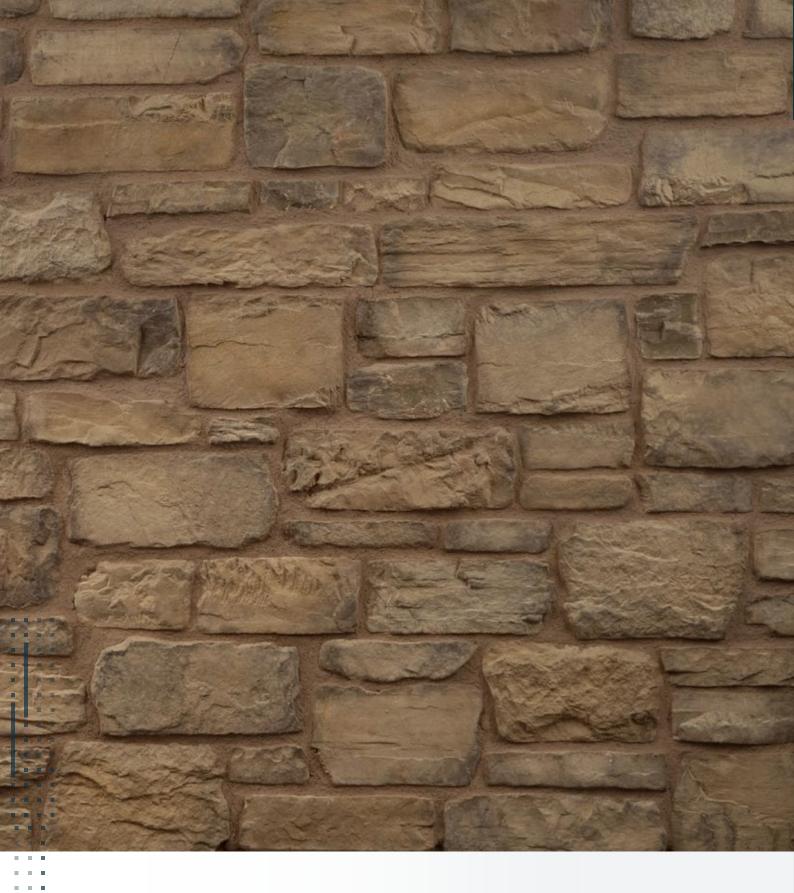

## Stones have always fascinated and inspired people

Inspired by the homonymous village, Valldemossa by Mathios Stone exhibits a warm, earthy color palette with varying shades of tan and grey. Add a touch of Mediterranean charm and elegance to any architectural design, whether used in traditional or contemporary settings. Prized for its unique aesthetic appeal, versatility, and durability, Valldemossa is a timeless and sophisticated choice for architectural and design projects.

## Valldemosa Collection

Valldemossa **Gray** with Mathios Grout **Ash Gray** 

Valldemossa Corner

Valldemossa **Earth** with Mathios Grout **Brown Sugar** 

Valldemossa Earth