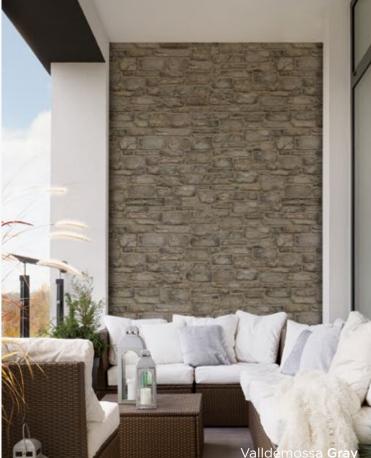

## Stones have always fascinated and inspired people

Inspired by the homonymous village, Valldemossa by Mathios Stone exhibits a warm, earthy color palette with varying shades of tan and grey. Add a touch of Mediterranean charm and elegance to any architectural design, whether used in traditional or contemporary settings. Prized for its unique aesthetic appeal, versatility, and durability, Valldemossa is a timeless and sophisticated choice for architectural and design projects.

## Valldemosa Collection

Valldemossa **Gray** with Mathios Grout **Ash Gray** 

Valldemossa Corner

Valldemossa **Earth** with Mathios Grout **Brown Sugar** 

Valldemossa Earth