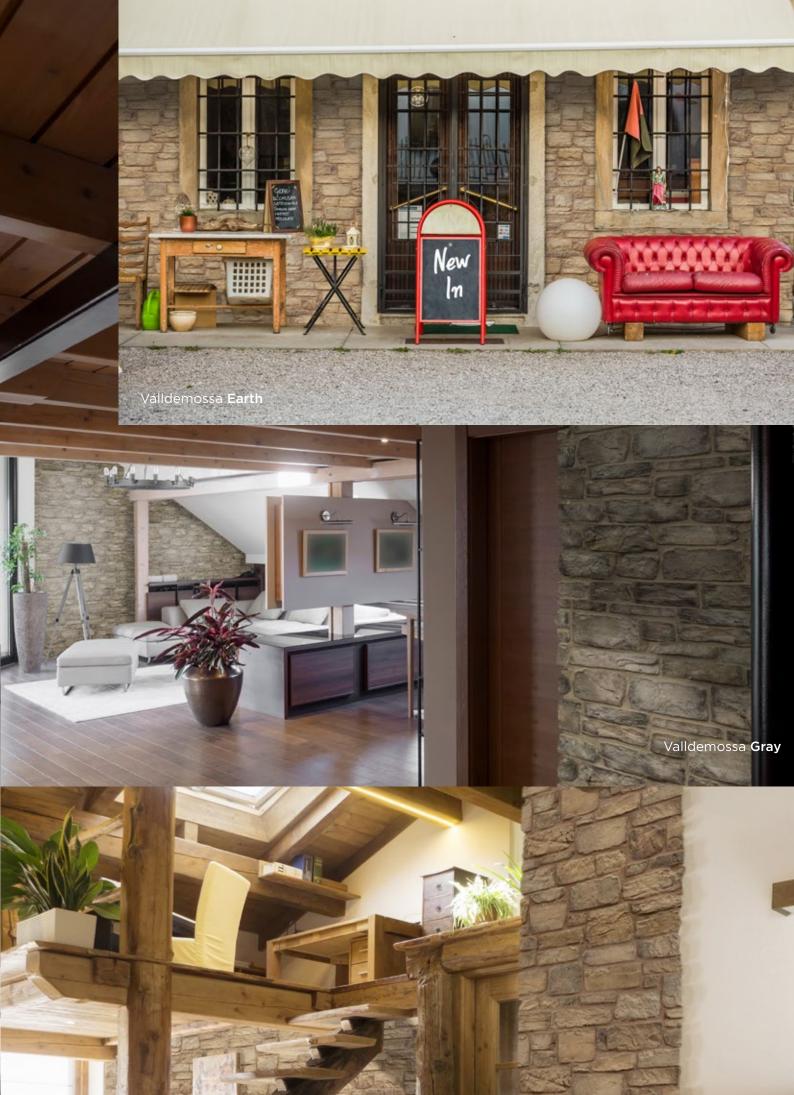

## Stones have always fascinated and inspired people

Inspired by the homonymous village, Valldemossa by Mathios Stone exhibits a warm, earthy color palette with varying shades of tan and grey. Add a touch of Mediterranean charm and elegance to any architectural design, whether used in traditional or contemporary settings. Prized for its unique aesthetic appeal, versatility, and durability, Valldemossa is a timeless and sophisticated choice for architectural and design projects.

## Valldemosa Collection

Valldemossa **Gray** with Mathios Grout **Ash Gray** 

Valldemossa Corner

Valldemossa **Earth** with Mathios Grout **Brown Sugar** 

Valldemossa Earth