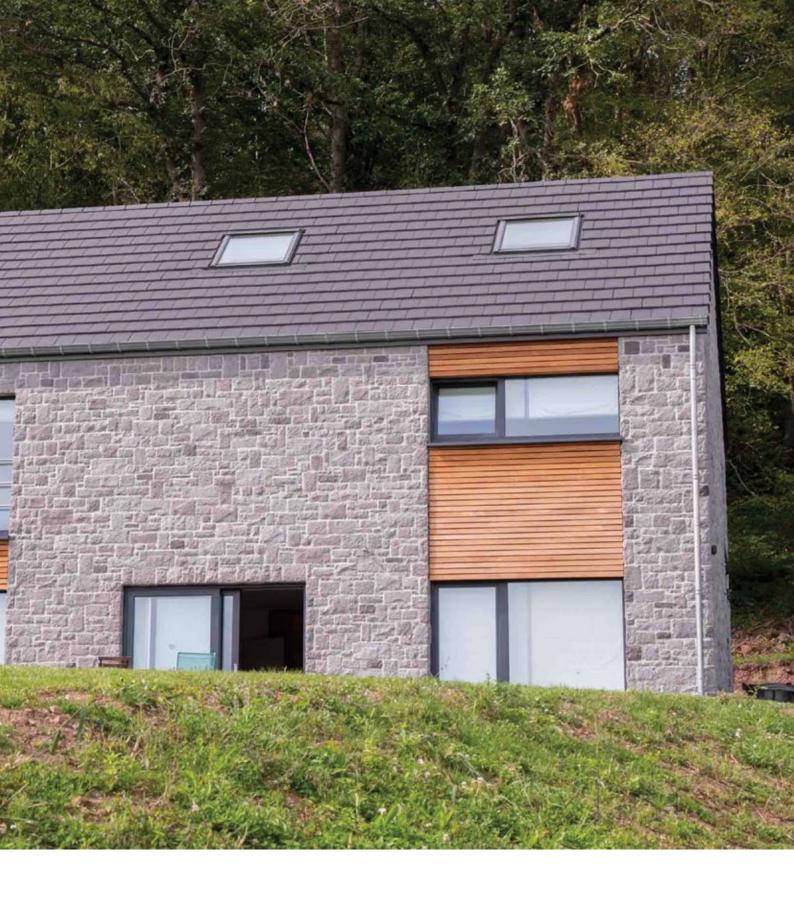

## Stones have always fascinated and inspired people

Mathios Stone Tuscany is the quintessential of rustic design. Inspired by the unique landscape of the beloved Italian region, this cultured stone collection combines chic design with timeless majesty.

## Installation flexibility

- Intended for interior as well as exterior architectural applications
- Can be placed on any type of surface: insulating facades, walls, plasterboard, concrete, wood, glass, tiles, prefabricated walls
- Ready to use