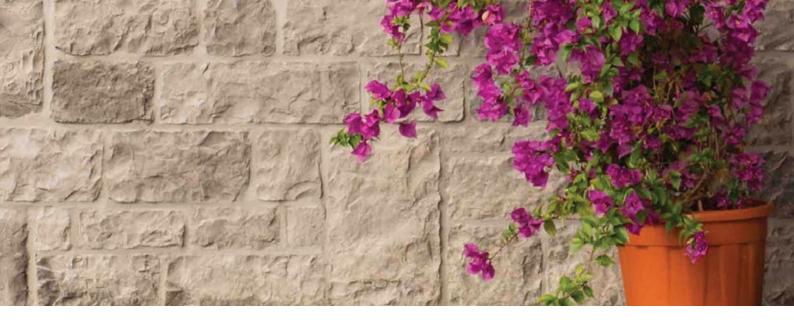

## Stones have always fascinated and inspired people

Mathios Stone Tuscany is the quintessential of rustic design. Inspired by the unique landscape of the beloved Italian region, this cultured stone collection combines chic design with timeless majesty.

22 kg\*

1,55 ml\*

Tuscany White

Tuscany Champagne

Tuscany Earth

Tuscany Brown

Tuscany Gray

Tuscany Corners