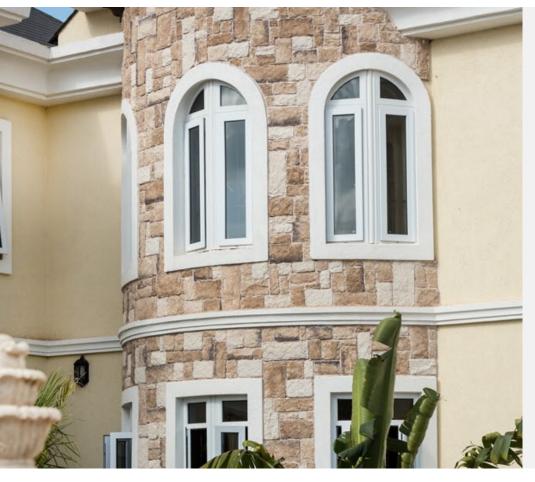

## RUSTIC **DESIGN**

TUSCANY
BROCHURE
2023
by mathios stone

## Stones have always fascinated and inspired people

Mathios Stone Tuscany is the quintessential of rustic design. Inspired by the unique landscape of the beloved Italian region, this cultured stone collection combines chic design with timeless majesty.





#### **Weather Conditions**

Applicable on Internal & External spaces Resistant to: Extreme temperatures from -30 to +50 degrees Celsius, Frost, UV, Different humidity levels, Water.

| Flat      | Corne   |
|-----------|---------|
| 65-195 mm | 160-310 |

85-485 mm

20-42 mm

24 kg\*

0,55 m<sup>2\*</sup>

\*pro Carton



160-310 mm L.a 70-80 mm

L.b 110-180 mm

35-40 mm

22 kg\*

1,55 ml\*



Tuscany White



Tuscany Champagne



Tuscany Earth



Tuscany Brown



Tuscany Gray



Tuscany Corners



# Mathios Grout Easy To Choose A Colour





## **Mathios Grout Collection**



Volcanic Gray



Mocca Brown



Cameo Beige



Terracotta



Dramatic Black



Brown Sugar



Olive Green



**Coral Sand** 



Ash Gray



Off White



Colonial Ivory



Antique Beige





## **Tuscany**

### S