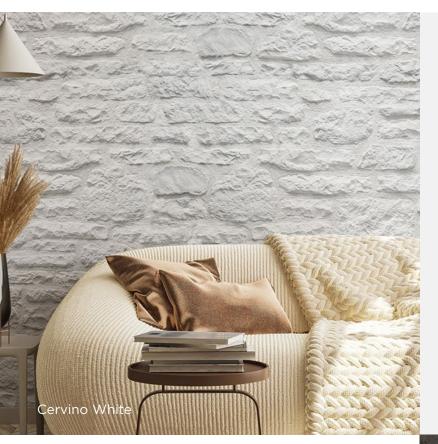

# Stones have always fascinated and inspired people

Cervino with different-sizedstones in earthy tones creates a fascinating interplay of textures and colors, blending seamlessly into indoor and outdoor spaces.

It harmoniously merges natural beauty with modern design, transforming your surroundings into an aesthetic masterpiece. Cervino, a truly unique stone, is available in two captivating colors: White and Ivory. Ivory offers various earthyshades for a warm, rustic feel, while White consists of pure white stones for elegance and timelessness.

#### \*pro Carton

Slim Stone: below 30 mm thickness

Cervino White

Cervino Ivory

Cervino Corner