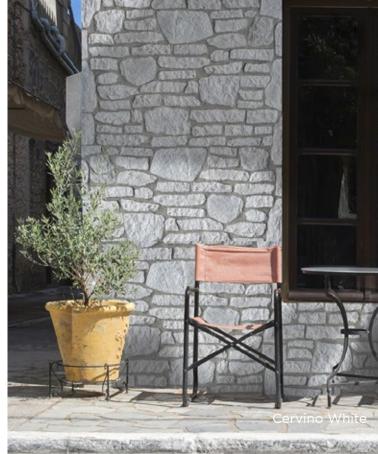

It harmoniously merges natural beauty with modern design, transforming your surroundings into an aesthetic masterpiece. Cervino, a truly unique stone, is available in two captivating colors: White and Ivory. Ivory offers various earthyshades for a warm, rustic feel, while White consists of pure white stones for elegance and timelessness.

#### \*pro Carton

Slim Stone: below 30 mm thickness

Cervino White

Cervino Ivory

Cervino Corner