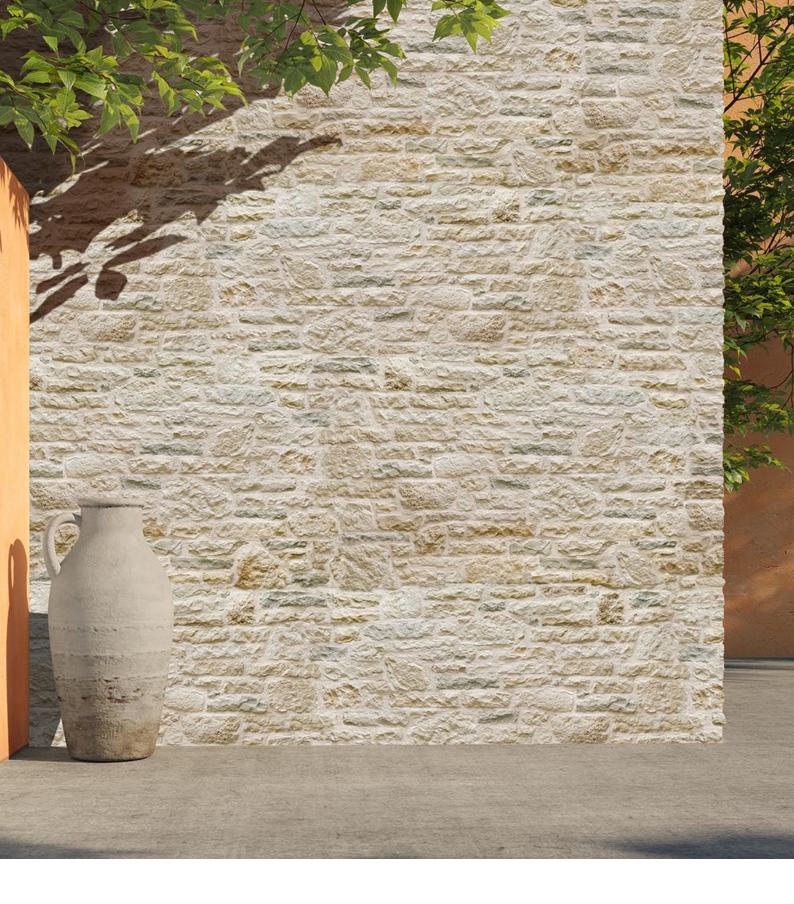

# Stones have always fascinated and inspired people

Cervino with different-sizedstones in earthy tones creates a fascinating interplay of textures and colors, blending seamlessly into indoor and outdoor spaces.

It harmoniously merges natural beauty with modern design, transforming your surroundings into an aesthetic masterpiece. Cervino, a truly unique stone, is available in two captivating colors: White and Ivory. Ivory offers various earthyshades for a warm, rustic feel, while White consists of pure white stones for elegance and timelessness.