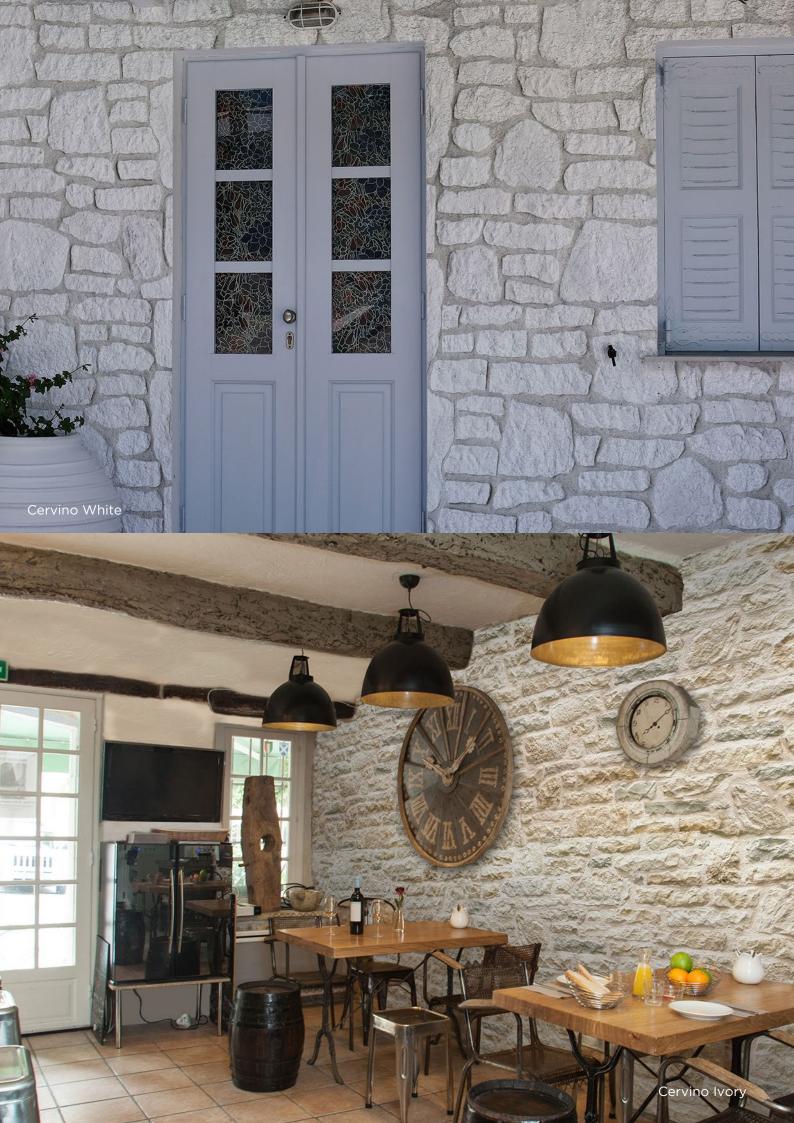

# Stones have always fascinated and inspired people

Cervino with different-sizedstones in earthy tones creates a fascinating interplay of textures and colors, blending seamlessly into indoor and outdoor spaces.

It harmoniously merges natural beauty with modern design, transforming your surroundings into an aesthetic masterpiece. Cervino, a truly unique stone, is available in two captivating colors: White and Ivory. Ivory offers various earthyshades for a warm, rustic feel, while White consists of pure white stones for elegance and timelessness.