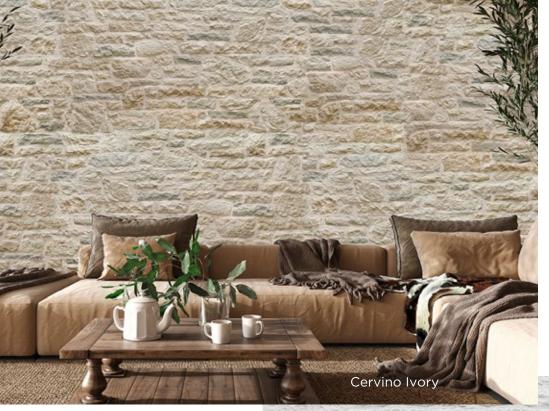

It harmoniously merges natural beauty with modern design, transforming your surroundings into an aesthetic masterpiece. Cervino, a truly unique stone, is available in two captivating colors: White and Ivory. Ivory offers various earthyshades for a warm, rustic feel, while White consists of pure white stones for elegance and timelessness.

#### \*pro Carton

Slim Stone: below 30 mm thickness

Cervino White

Cervino Ivory

Cervino Corner