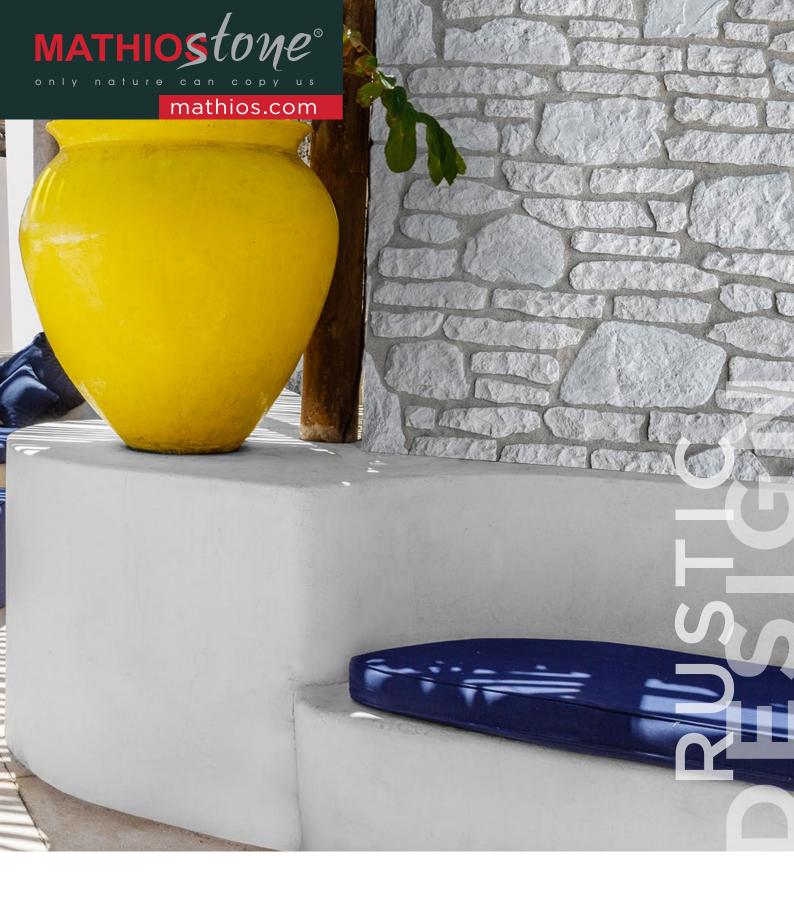

## RUSTIC DESIGN

# Stones have always fascinated and inspired people

Cervino with different-sizedstones in earthy tones creates a fascinating interplay of textures and colors, blending seamlessly into indoor and outdoor spaces.

It harmoniously merges natural beauty with modern design, transforming your surroundings into an aesthetic masterpiece. Cervino, a truly unique stone, is available in two captivating colors: White and Ivory. Ivory offers various earthyshades for a warm, rustic feel, while White consists of pure white stones for elegance and timelessness.