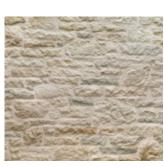

# Stones have always fascinated and inspired people

Cervino with different-sizedstones in earthy tones creates a fascinating interplay of textures and colors, blending seamlessly into indoor and outdoor spaces.

It harmoniously merges natural beauty with modern design, transforming your surroundings into an aesthetic masterpiece. Cervino, a truly unique stone, is available in two captivating colors: White and Ivory. Ivory offers various earthyshades for a warm, rustic feel, while White consists of pure white stones for elegance and timelessness.