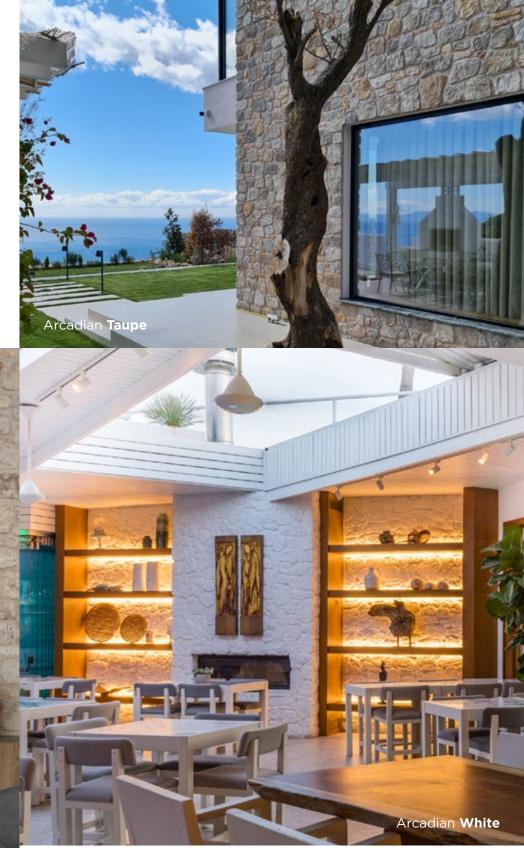

# Stones have always fascinated and inspired people

Arcadian is a hymn to rustic beauty. Random stones of various sizes and earthy tones bring a little taste of the serenity and beauty of the Mediterranean region.

\*pro Carton

Arcadian White

Corner

Arcadian Taube

Arcadian Taun

Rustic design styles are composed of natural elements. Whether they are colors, texture, or materials, rustic design is built upon the natural look and feel.