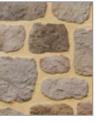

#### Arcadian

laid with mortar color "Off White"

laid with mortar color "Coral Sand"

laid with mortar color "Antique Beige"

laid with mortar color "Ash Gray"

laid with mortar color "Ivory Beige"

laid with mortar color "Olive Green"