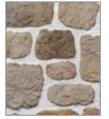

#### Arcadian

laid with mortar color "Off White"

laid with mortar color "Coral Sand"

laid with mortar color "Antique Beige"

laid with mortar color "Ash Gray"

laid with mortar color "Ivory Beige"

laid with mortar color "Olive Green"