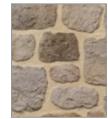

#### Arcadian

laid with mortar color "Off White"

laid with mortar color "Coral Sand"

laid with mortar color "Antique Beige"

laid with mortar color "Ash Gray"

laid with mortar color "Ivory Beige"

laid with mortar color "Olive Green"