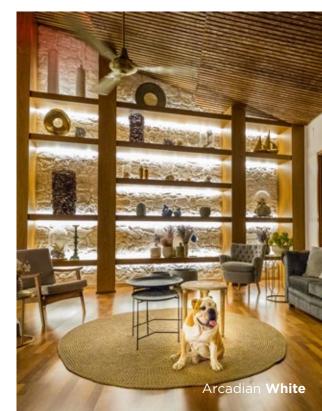

# Stones have always fascinated and inspired people

Arcadian is a hymn to rustic beauty. Random stones of various sizes and earthy tones bring a little taste of the serenity and beauty of the Mediterranean region.

\*pro Carton

Arcadian White

Corner

Arcadian Taube

Arcadian Taun

Rustic design styles are composed of natural elements. Whether they are colors, texture, or materials, rustic design is built upon the natural look and feel.