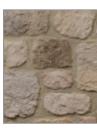

#### Arcadian

laid with mortar color "Off White"

laid with mortar color "Coral Sand"

laid with mortar color "Antique Beige"

laid with mortar color "Ash Gray"

laid with mortar color "Ivory Beige"

laid with mortar color "Olive Green"