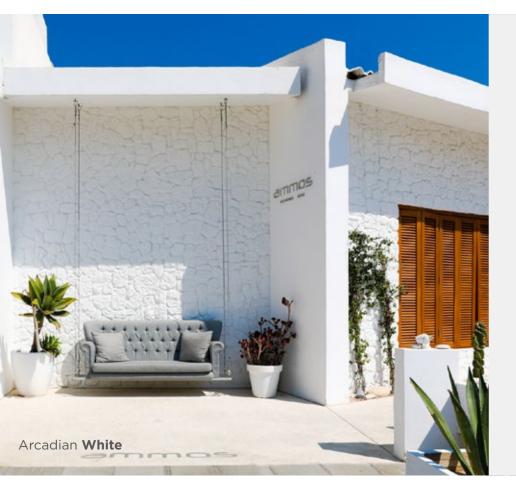

# Stones have always fascinated and inspired people

Arcadian is a hymn to rustic beauty. Random stones of various sizes and earthy tones bring a little taste of the serenity and beauty of the Mediterranean region.

Create a unique provincial style facade or eye catching exterior walls. Alternatively, combine it with crude wood and steel or industrial elements such as Masterbrick & Colonial bricks and create dynamic interiors with interesting contrast.

\*pro Carton

Arcadian White

Corner

Arcadian Taube

Arcadian Taun

Rustic design styles are composed of natural elements. Whether they are colors, texture, or materials, rustic design is built upon the natural look and feel.