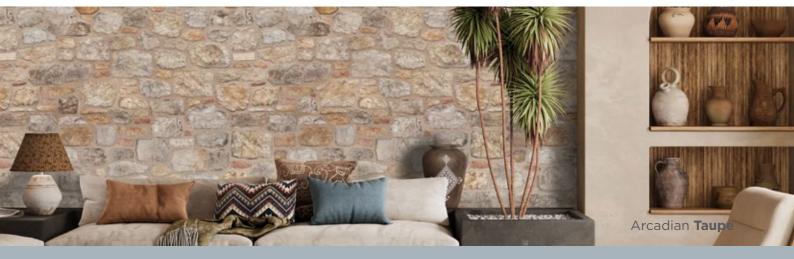

# Stones have always fascinated and inspired people

Arcadian is a hymn to rustic beauty. Random stones of various sizes and earthy tones bring a little taste of the serenity and beauty of the Mediterranean region.

Create a unique provincial style facade or eye catching exterior walls. Alternatively, combine it with crude wood and steel or industrial elements such as Masterbrick & Colonial bricks and create dynamic interiors with interesting contrast.

\*pro Carton

Arcadian White

Corner

Arcadian Taube

Arcadian Taun

Rustic design styles are composed of natural elements. Whether they are colors, texture, or materials, rustic design is built upon the natural look and feel.