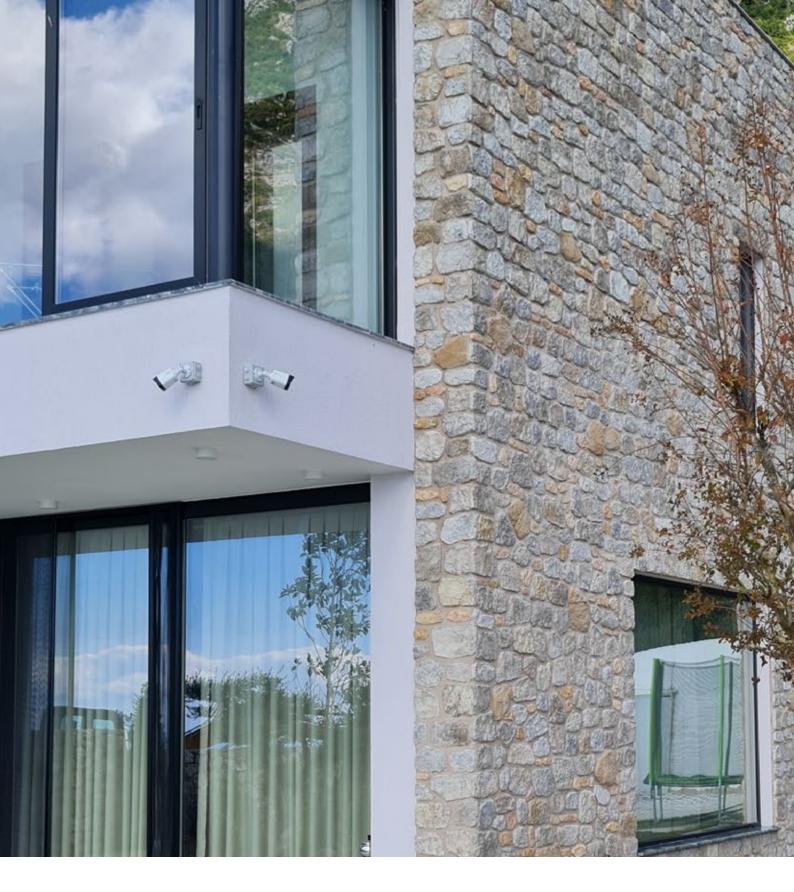

# Stones have always fascinated and inspired people

Arcadian is a hymn to rustic beauty. Random stones of various sizes and earthy tones bring a little taste of the serenity and beauty of the Mediterranean region.

Create a unique provincial style facade or eye catching exterior walls. Alternatively, combine it with crude wood and steel or industrial elements such as Masterbrick & Colonial bricks and create dynamic interiors with interesting contrast.

\*pro Carton

Arcadian White

Corner

Arcadian Taube

Arcadian Taun

Rustic design styles are composed of natural elements. Whether they are colors, texture, or materials, rustic design is built upon the natural look and feel.