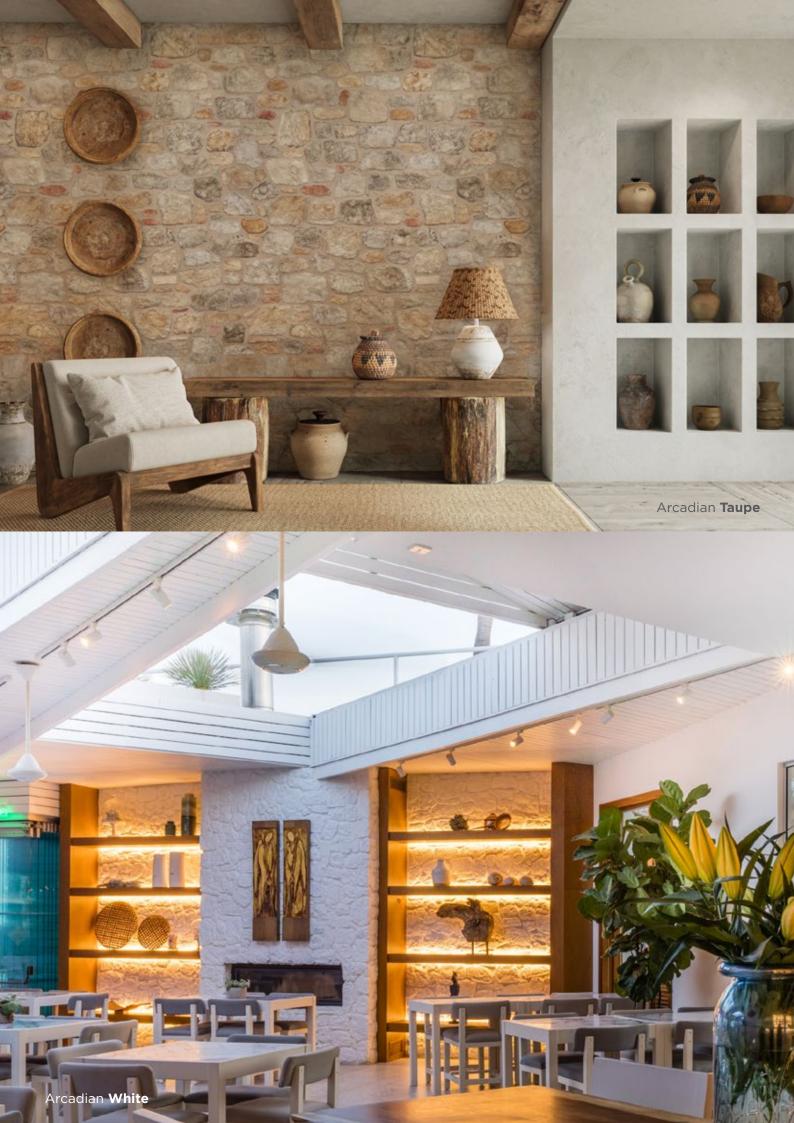

# Stones have always fascinated and inspired people

Arcadian is a hymn to rustic beauty. Random stones of various sizes and earthy tones bring a little taste of the serenity and beauty of the Mediterranean region.

\*pro Carton

Arcadian White

Corner

Arcadian Taube

Arcadian Taun

Rustic design styles are composed of natural elements. Whether they are colors, texture, or materials, rustic design is built upon the natural look and feel.