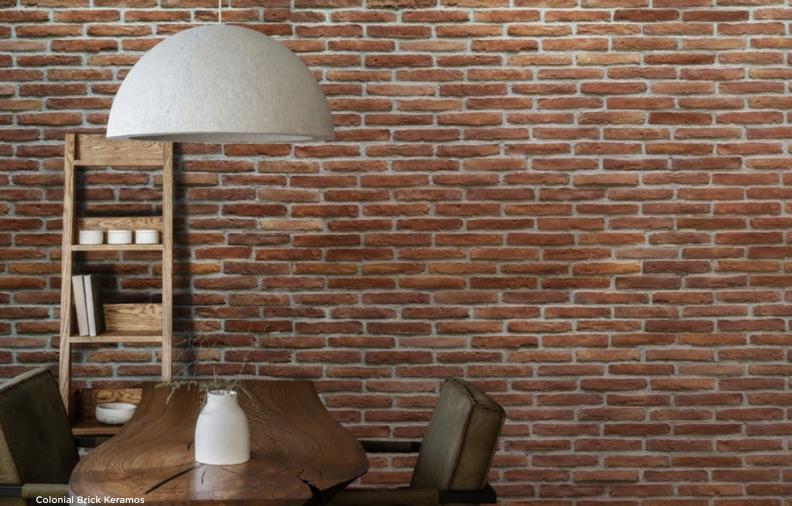

#### **Colonial Brick Keramos**

laid with mortar color "Antique Beige"

laid with mortar color "Dramatic Black"