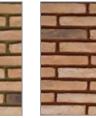

#### Colonial Brick Amber

laid with mortar color "Mocca Brown"

laid with mortar color "Volcanic Gray"

color "Coral Sand"

laid with mortar color "Dramatic black"

laid with mortar color "Cameo Beige"

laid with mortar color "Off White"

laid with mortar color "Coral Sand"

laid with mortar color "Olive Green"

laid with mortar color "Off White"

laid with mortar color "Terracotta"