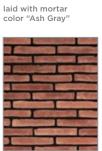

Coral Sand

Ash Gray

Off White

Antique Beige

Colonial Brick Keramos laid with mortar color "Ash Gray"

Colonial Brick Keramos laid with mortar color "Ash Gray"

> Colonial Brick Keramos laid with mortar color "Mocca Brown"