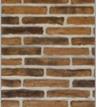

#### **Colonial Brick Khaki**

laid with mortar color "Off White"

laid with mortar color "Cameo Beige"

laid with mortar color "Colonial Ivory"

laid with mortar color "Volcanic Gray"

laid with mortar color "Olive Green"