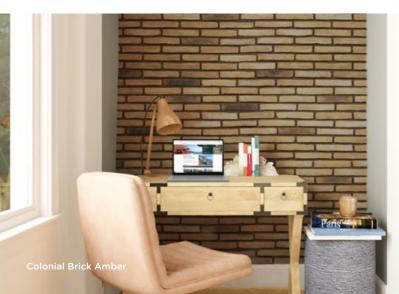

#### Colonial Brick Amber

laid with mortar color "Mocca Brown"

laid with mortar color "Volcanic Gray"

color "Coral Sand"

laid with mortar color "Dramatic black"

laid with mortar color "Cameo Beige"

laid with mortar color "Off White"