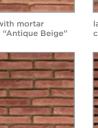

#### **Colonial Brick Keramos**

laid with mortar color "Antique Beige"

laid with mortar color "Dramatic Black"