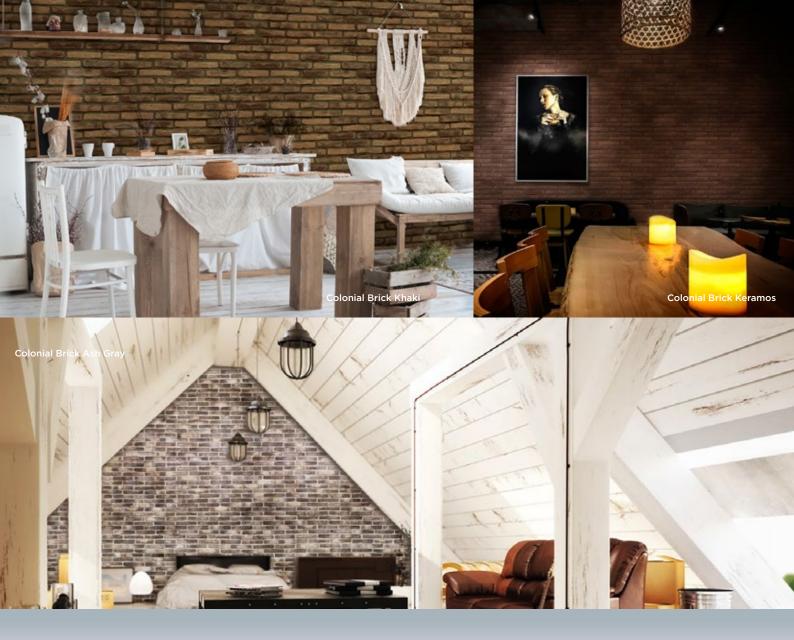

### Cool and moody are the name of the game when it comes to industrial design

Long linear pieces with soft, rounded edges compose the Colonial Brick Collection. The thickness of the bricks allow you to explore various grouting style. Try wide joint with a deep rake finish and highlight each brick individually or grout in the same level of the brick for smoother result.

\*pro Carton

Amber 111379

Keramos 111227

Vintage Red 111228

Ash Gray 111229

Khaki 111377

Corners

Industrial interior design is with no doubt one of the most requested styles these days. In particular, rustic industrial decor is gaining a lot of popularity.

#### **Colonial Brick Khaki**

laid with mortar color "Off White"

laid with mortar color "Cameo Beige"

laid with mortar color "Colonial Ivory"

laid with mortar color "Volcanic Gray"

laid with mortar color "Olive Green"